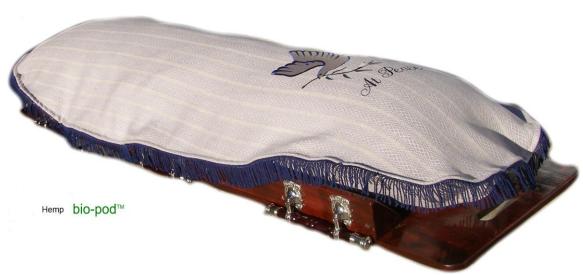

On the outside, the strong, protective layers of natural jute and hemp are tastefully embellished with a selection of embroidered designs. Inside, the ingenious bio-active liner meets the most stringent practical and legal requirements.

Above, the original jute bio-pod<sub>TM</sub> shown here on the rosewood bearer board, and below, from the Icon range the 'Peace' bio-pod<sub>TM</sub>.

'Reflections' and

'Icon' ranges