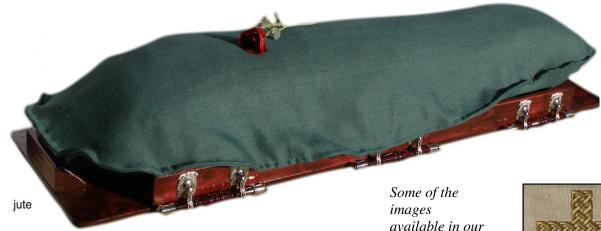

On the outside, the strong, protective layers of natural jute and hemp are tastefully embellished with a selection of embroidered designs. Inside, the ingenious bio-active liner meets the most stringent practical and legal requirements.

Above, the original jute bio-pod<sub>TM</sub> shown here on the rosewood bearer board, and below, from the Icon range the 'Peace' bio-pod<sub>TM</sub>.

'Reflections' and

'Icon' ranges