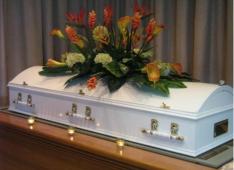

of Adelaide (after hour fees apply)
- Final arrangements with your family in the comfort of their own home
- Mortuary care and preparation
- Cremation Fee including making crematorium arrangements
- Liaising with clergy, florists, caterers (Clergy may require a stipend)
- Signature Albatross Cremation Casket (Traditional coffin selection incur an additional fee) *pictures below*
- Designer Silk flowers for the casket
- Signature Staff attendance
- Music from our extensive library or you can specify
- Ex service personnel requirements
- Doctors' certificates including Government registration and certification
- Certified copy of the Death Certificate
- Funeral Notice
- Memorial Pages
- The use of one of our hearses on the day of the service

**Professional Service Fee: \$3,850.00** 









White cremation Albatross